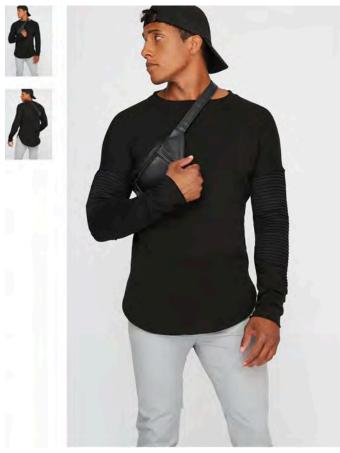

#### product 6

Waffle Knit Sweater \$29.99 COLOR: Dark Green SIZE (S/P) (M) (L/G) (XL) SIZE GUIDE QUANTITY

- 1 +

ADD TO WISHLIST

MORE INFO

Θ FAST