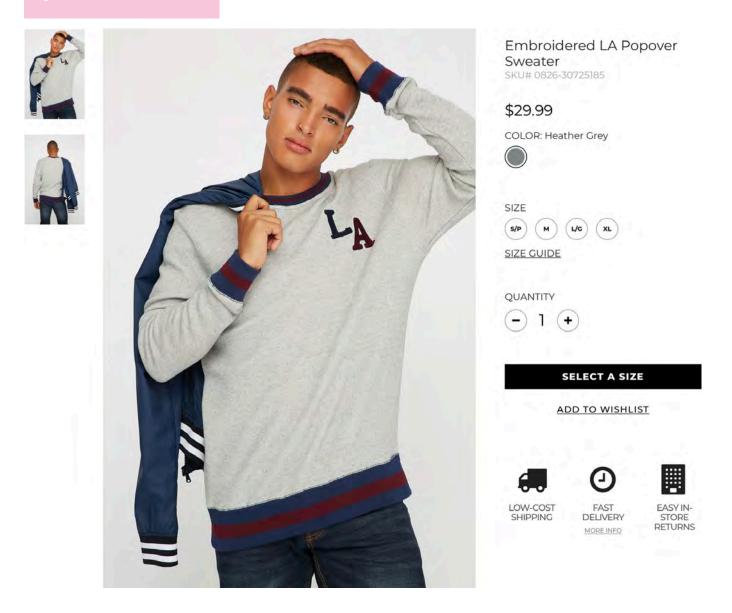

#### product 6

Waffle Knit Sweater \$29.99 COLOR: Dark Green SIZE (S/P) (M) (L/G) (XL) SIZE GUIDE QUANTITY

- 1 +

ADD TO WISHLIST

MORE INFO

Θ FAST