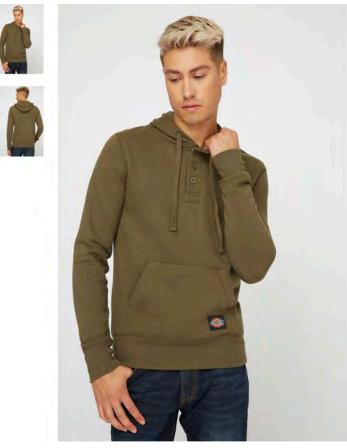

## product 4

**Dickies Henley Fleece** Popover Drawstring Hoodie SKU# 5806-30722706

#### \$39.99

COLOR: Dark Green

QUANTITY - 1 +

ADD TO WISHLIST