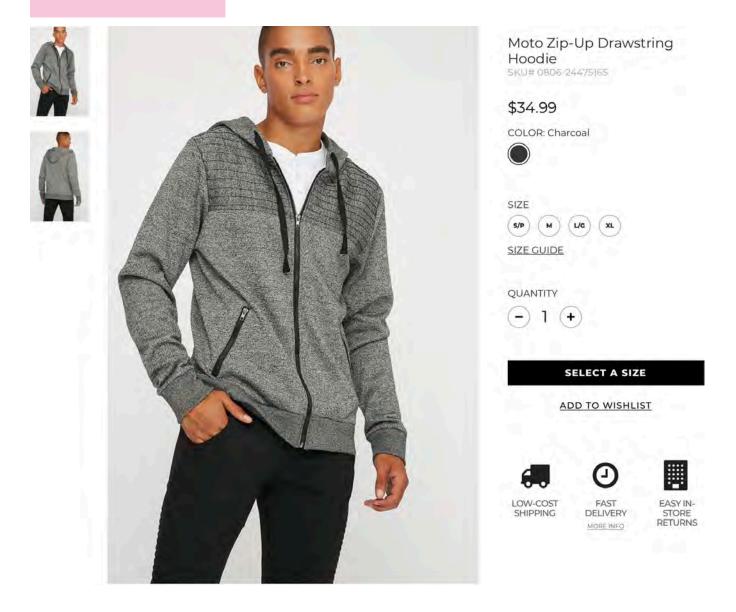

#### product 7

Moto Dolphin Hem Popover Sweatshirt SKU# 0826-24474605 \$29.99 COLOR: Black SIZE (S/P) (M) (L/G) (XL) SIZE GUIDE QUANTITY (-) 1 (+) SELECT A SIZE ADD TO WISHLIST

MORE INFO

EASY IN-STORE