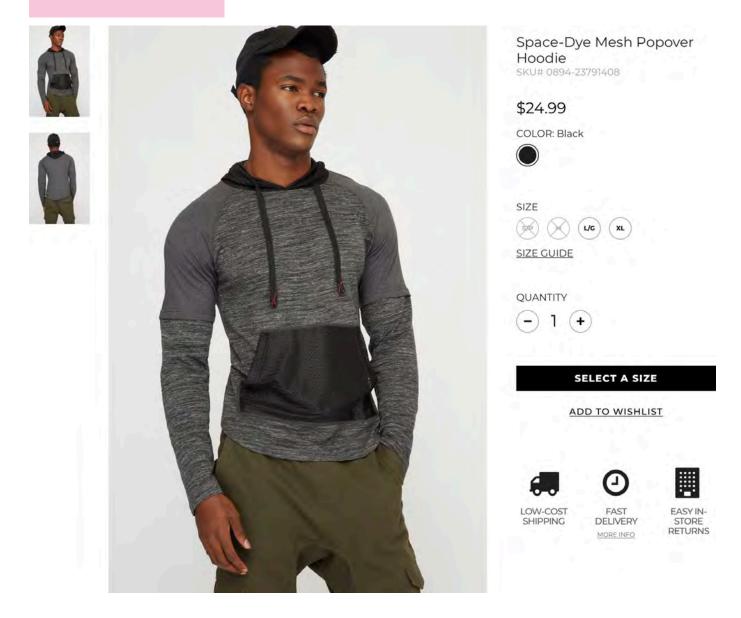

## product 4

**Dickies Henley Fleece** Popover Drawstring Hoodie SKU# 5806-30722706

#### \$39.99

COLOR: Dark Green

QUANTITY - 1 +

ADD TO WISHLIST