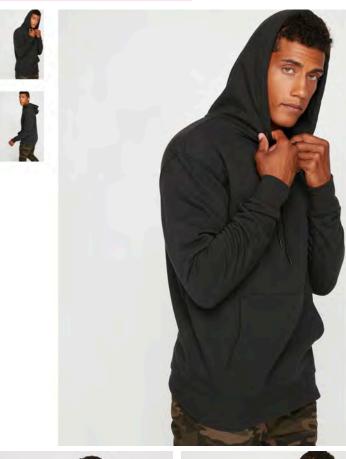

### product 9

| Fleece Drawstring Popover<br>Hoodie<br>sKU# 0806-32104425 |
|-----------------------------------------------------------|
| \$16.80                                                   |
| COLOR: Black                                              |
|                                                           |
| •••                                                       |
| SIZE                                                      |
| S/P M L/G XL                                              |
| SIZE GUIDE                                                |
|                                                           |
| QUANTITY                                                  |
| (-) 1 (+)                                                 |
|                                                           |
| <u></u>                                                   |

SELECT A SIZE