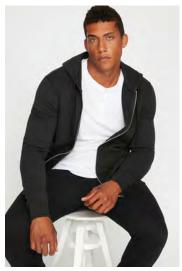

### product 9

| Fleece Drawstring Popover<br>Hoodie<br>sKU# 0806-32104425 |
|-----------------------------------------------------------|
| \$16.80                                                   |
| COLOR: Black                                              |
|                                                           |
| •••                                                       |
| SIZE                                                      |
| S/P M L/G XL                                              |
| SIZE GUIDE                                                |
|                                                           |
| QUANTITY                                                  |
| (-) 1 (+)                                                 |
|                                                           |
| <u></u>                                                   |

SELECT A SIZE