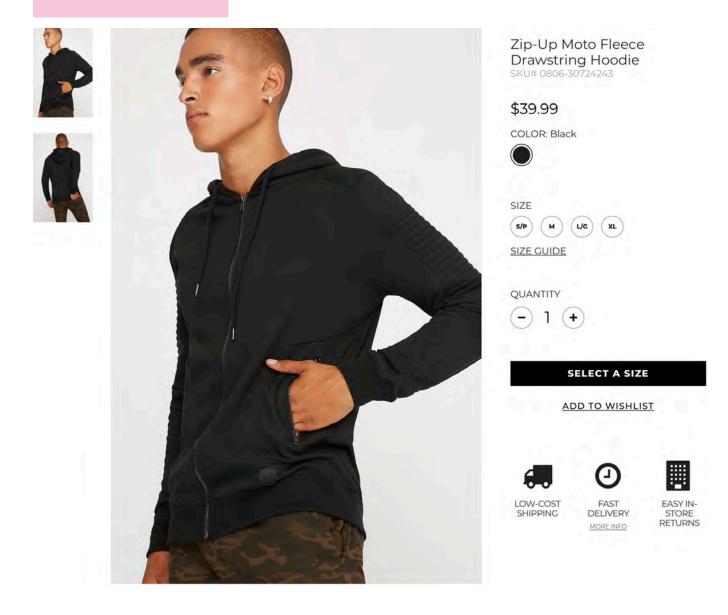

#### product 7

Moto Dolphin Hem Popover Sweatshirt SKU# 0826-24474605 \$29.99 COLOR: Black SIZE (S/P) (M) (L/G) (XL) SIZE GUIDE QUANTITY (-) 1 (+) SELECT A SIZE ADD TO WISHLIST

MORE INFO

EASY IN-STORE